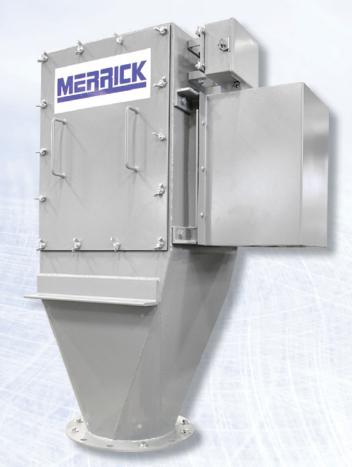

### MERRICK MODEL 300 FLOWMETER

#### **SPECIFICATIONS**

MERRICK's Model 300 Flowmeter is designed to provide reliable and accurate flow-measurement of granular or pulverized material at relatively high flow rates.

This system can perform material tests and inline calibrations without interrupting operations.