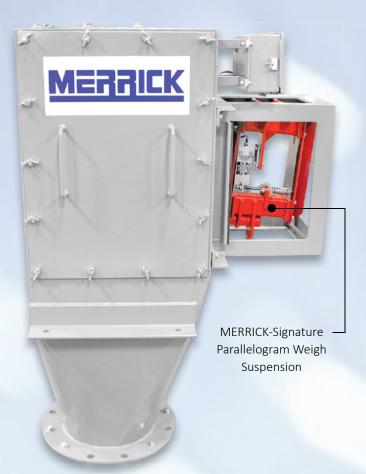

#### **FEATURES**

- Utilizes MERRICK-signature parallelogram load sensing suspension for repeatable performance and easy maintenance
- No moving parts
- Dust tight housing
- ±2% full scale basic accuracy
- ±1% full scale accuracy with inline calibration means
- Capacities 20 to 300 TPH with standard designs
- Special designs and capacities available
- Optional airslide adapter with chain curtain

The guide chute directs the material towards the impact plate. The material contacts the impact plate and flows into the process. The impact plate is mounted to the MERRICK-signature parallelogram suspension, which provides the true flow force efficiently to a strain gauge load cell.